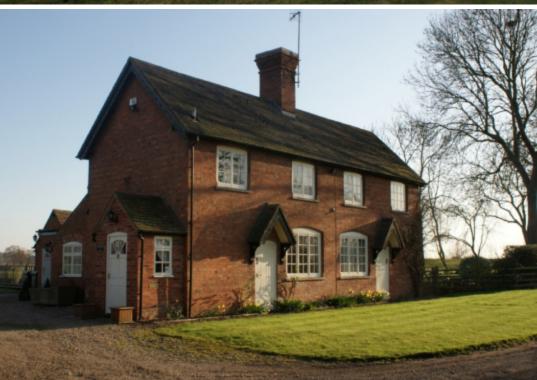

## **Property Description**

A four bedroom detached period cottage in an exclusive countryside setting and gardens of approximately 2 acres. Lounge, dining room, breakfast kitchen, office/games room, three bedrooms to the main house, annex with office/sitting room, fourth bedroom and shower room.

## **Main Particulars**

A charming Victorian detached 3/4 bedroom cottage in approximately two acres of land. Formerly two farmers cottages converted into one residence with the addition of an annex which incorporates forth bedroom and ensuite. The property is positioned at the end of a long tree-lined private road nestled in beautiful countryside.

A four bedroom detached period cottage in an exclusive countryside setiing and gardens of approximately 2 acres.

Lounge, dining room, breakfast kitchen, office/games room, three bedrooms to the main house, annexe with office/sitting room, fourth bedroom and shower room.