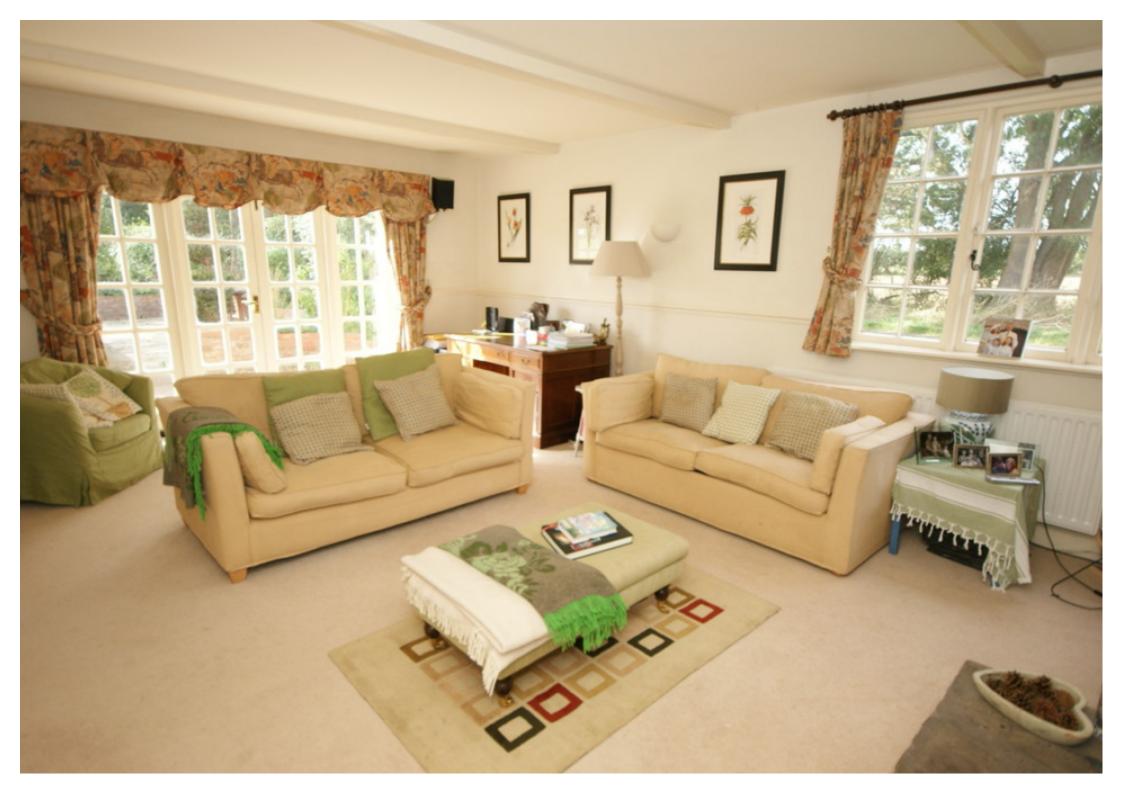

The main house comprises:

Ground Floor: Lounge ( $4.3 \text{m} \times 4.15 \text{m}$ ) with through formal dining room ( $6.2 \text{m} \times 4.3 \text{m}$ ) Office/Den/Games Room off lounge ( $2.1 \text{m} \times 5.9 \text{m}$ ) with the benefit of french doors to the courtyard terrace. Open plan breakfast/kitchen ( $4.0 \text{m} \times 5.5 \text{m}$ ) with full appliances (american fridge/freezer, washing machine, dryer, dishwasher), tiled flooring, utility room ( $1.8 \text{m} \times 3.4 \text{m}$ ) Cloakroom: ( $1.0 \text{m} \times 2.1 \text{m}$ )