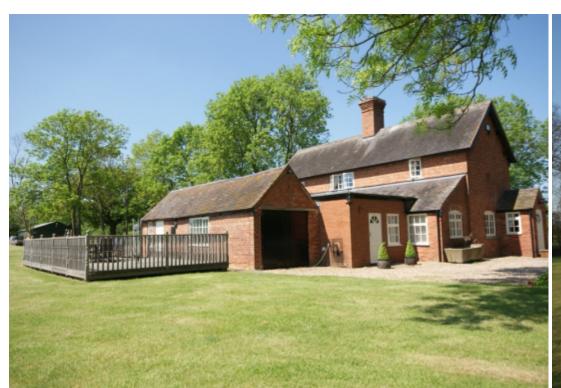

The annex has a sitting room/ study, shower room & a further bedroom (approximately 40 sq m in total)

To the outside there is parking for several cars and gardens to all sides.

All gardening included with the rent with the landlord providing a gardner for grass cutting and weeding.

There is also possible shared use of a barn for storage. Price to be discussed dependent on quantity needed for storage.

Wellesbourne with all local ammenties is 3 miles, Stratford upon avon 5 miles, Warwick and Leamington Spa 5 miles, M40 junction 15 4 miles.