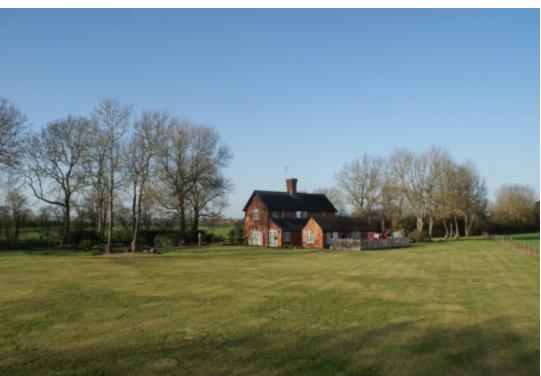

## **Main Particulars**

A charming Victorian detached 3/4 bedroom cottage in approximately two acres of land. Formerly two farmers cottages converted into one residence with the addition of an annex which incorporates forth bedroom and ensuite. The property is positioned at the end of a long tree-lined private road nestled in beautiful countryside.