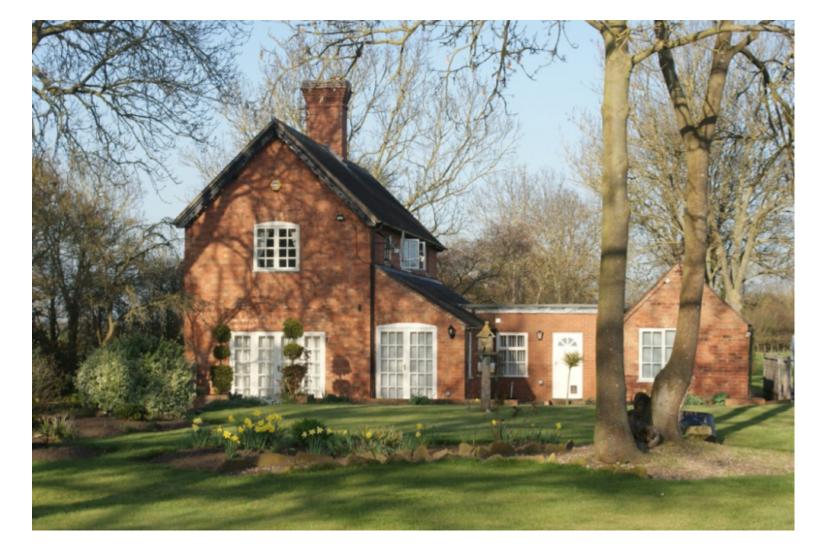

## **Property Description**

A four bedroom detached period cottage in an exclusive countryside setting and gardens of approximately 2 acres. Lounge, dining room, breakfast kitchen, office/games room, three bedrooms to the main house, annex with office/sitting room, fourth bedroom and shower room.

## **Main Particulars**

A charming Victorian detached 3/4 bedroom cottage in approximately two acres of land. Formerly two farmers cottages converted into one residence with the addition of an annex which incorporates forth bedroom and ensuite. The property is positioned at the end of a long tree-lined private road nestled in beautiful countryside.

A four bedroom detached period cottage in an exclusive countryside setiing and gardens of approximately 2 acres.

Lounge, dining room, breakfast kitchen, office/games room, three bedrooms to the main house, annexe with office/sitting room, fourth bedroom and shower room.