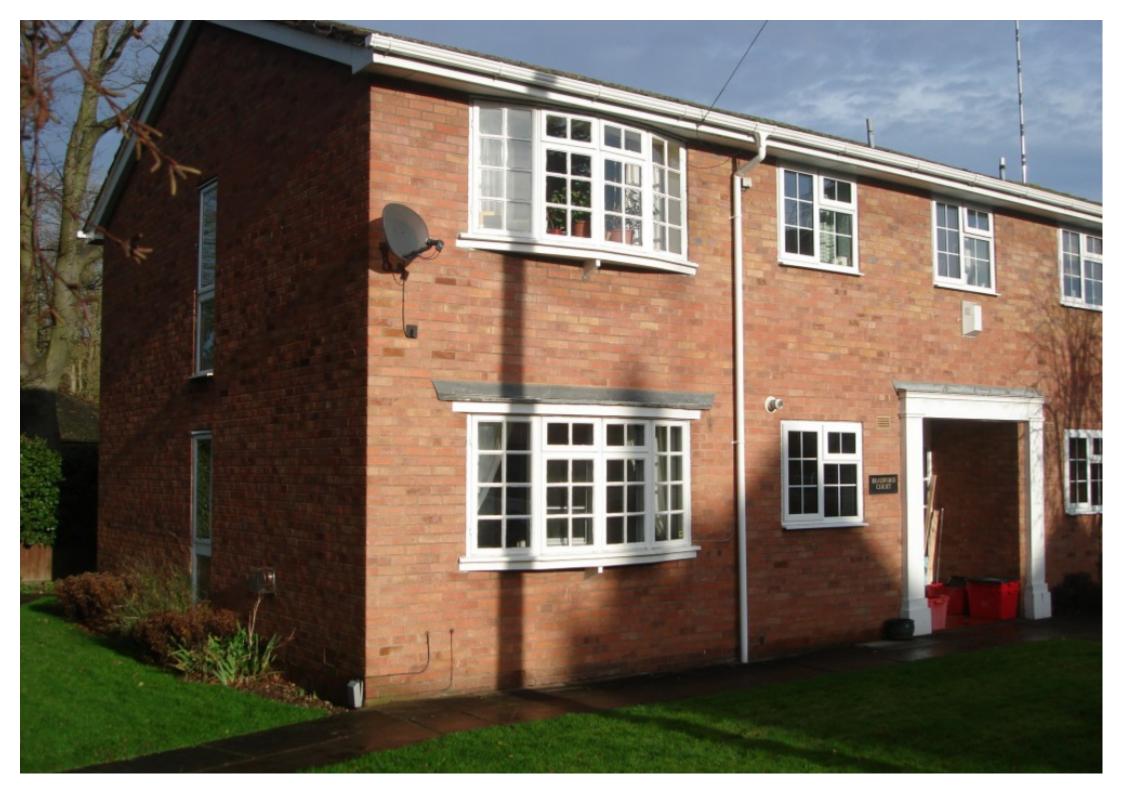

## **Key Features**

- Newly decorated
- Town centre

- Communal Garden
- Single Garage with security lock

- Off Road Parking
- Adjacent to JephsonGardens

### **Main Particulars**

This is a one bedroomed newly decorated apartment adjacent to Jephson Gardens and foorbridge over River Leam. Great location in the town centre of Learnington Spa easy walking to all of Learnington's ammenties and train station. Off road parking and a single garage with parking in front Kitchen (2.25m x 3.3m) with white fitted units and integrated cooker/hob/extractor And freestanding fridge and washing machine Lounge (3.7 x 4.2m) with bow window including new double glazing Bedroom (3m x 3.7m) with double glazed window and fitted wardrobe/cupboard. Bathroom (2.7m x 2.2m) with electric shower over bath, toilet and freestanding sink. Hallway with storage/cupboard. Gas Central Heating and fully double glazed. Newly decorated Must be seen to appreciate size and layout. Vast outside space of communal gardens and parking. Only 4 flats in total block and feels more like a small terraced house Available Now