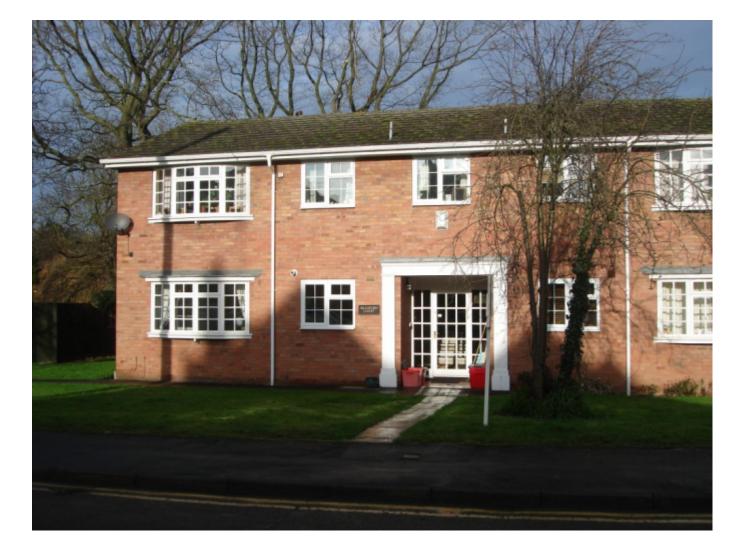

# £1,080 Monthly

Mill Road, Leamington Spa, Warwickshire

Flat | 1 Bedroom | 1 Bathroom

### **Property Description**

1 Bedroom Apartment Garage and Off Road Parking

### **Main Particulars**

This is a one bedroomed newly decorated apartment adjacent to Jephson Gardens and foorbridge over River Leam. Great location in the town centre of Learnington Spa easy walking to all of Learnington's ammenties and train station. Off road parking and a single garage with parking in front Kitchen (2.25m x 3.3m) with white fitted units and integrated cooker/hob/extractor And freestanding fridge and washing machine Lounge (3.7 x 4.2m) with bow window including new double glazing Bedroom (3m x 3.7m) with double glazed window and fitted wardrobe/cupboard. Bathroom (2.7m x 2.2m) with electric shower over bath, toilet and freestanding sink. Hallway with storage/cupboard. Gas Central Heating and fully double glazed. Newly decorated Must be seen to appreciate size and layout. Vast outside space of communal gardens and parking. Only 4 flats in total block and feels more like a small terraced house Available Now