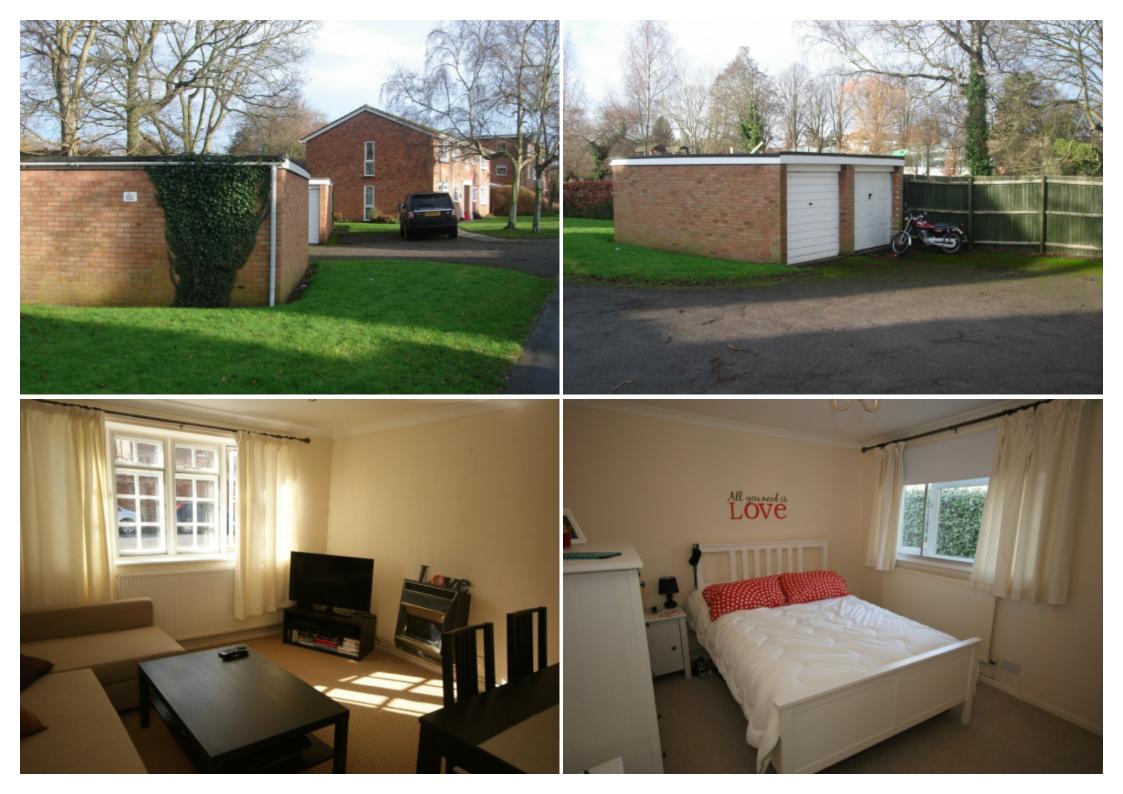

## **Key Features**

- Newly decorated
- Town centre

- Communal Garden
- Single Garage with security lock

- Off Road Parking
- Adjacent to JephsonGardens

### **Main Particulars**

This is a one bedroomed newly decorated apartment adjacent to Jephson Gardens and foorbridge over River Leam. Great location in the town centre of Learnington Spa easy walking to all of Learnington's ammenties and train station. Off road parking and a single garage with parking in front Kitchen (2.25m x 3.3m) with white fitted units and integrated cooker/hob/extractor And freestanding fridge and washing machine Lounge (3.7 x 4.2m) with bow window including new double glazing Bedroom (3m x 3.7m) with double glazed window and fitted wardrobe/cupboard. Bathroom (2.7m x 2.2m) with electric shower over bath, toilet and freestanding sink. Hallway with storage/cupboard. Gas Central Heating and fully double glazed. Newly decorated Must be seen to appreciate size and layout. Vast outside space of communal gardens and parking. Only 4 flats in total block and feels more like a small terraced house Available Now