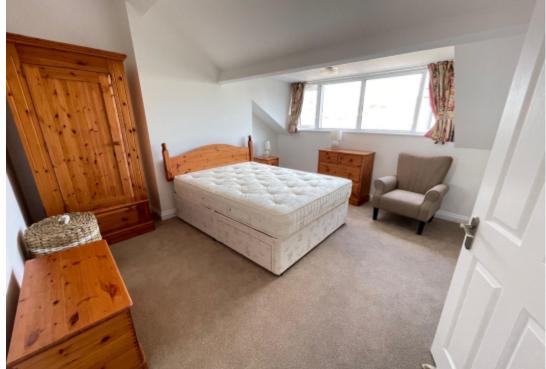

Lounge 3.59m x 4.1m

Kitchen 2.2m x 2.8m - Fitted wooden cupboards, Gas hob, Electric oven, Microwave and Washer/Dryer.

Bathroom - with Sink, WC and shower.

Bedroom - 4.23m x 3.9m - Rear of property with views.