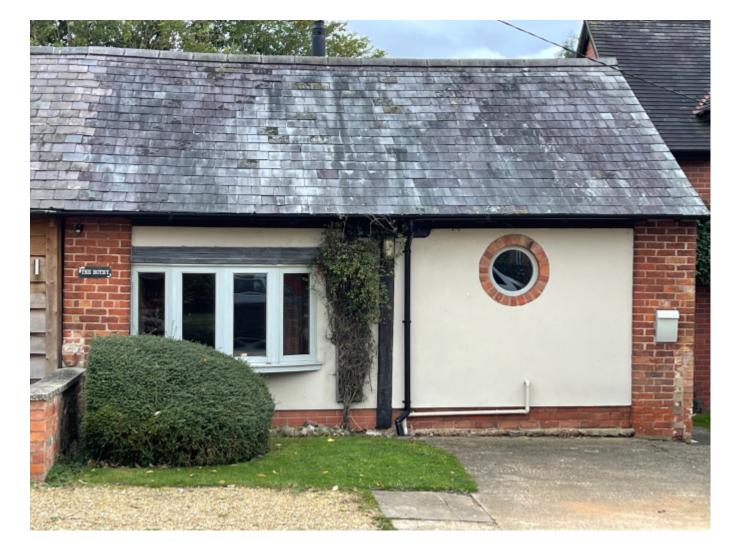

#### **Property Description**

Located within 3 miles of M40 and 3.2 miles of Warwick Parkway and in-between Warwick, Stratford upon Avon and Learnington Spa.

#### **Main Particulars**

This is a Annex/Bothy located within Lower Blacon Farm and adjacent to the main house and Blacon Barn.

The converted annex/Bothy is situated off the main Wolverton road in the village of Norton Lindsey and within 3 miles of Junction 15 of the M40 and 3.2 miles to Warwick Parkway.