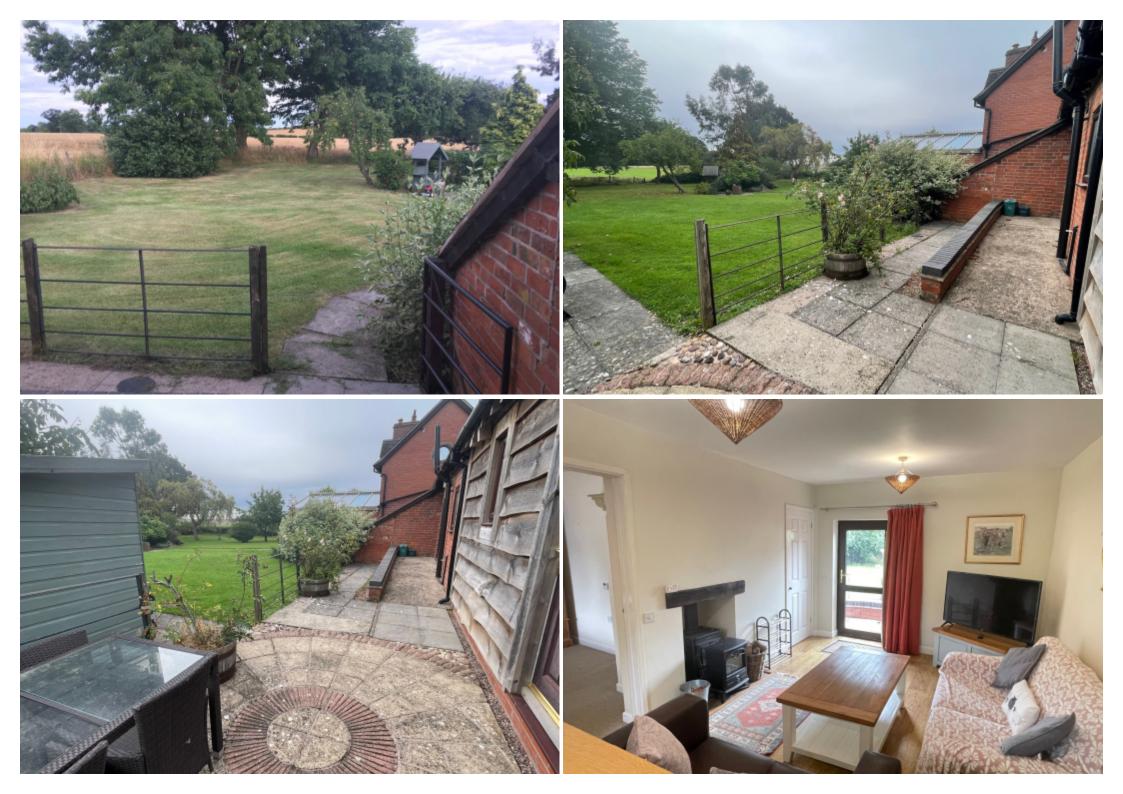

The property consists of a open plan kitchen area with a fully equipped intergrated kitchen with all appliances including a washing machine, separate dryer, fridge, separate freezer, 2 ring hob, microwave grill oven and of course an airfryer.

The Living room has a Morso wood burner, 2 seater leather sofa, bed sofa, coffee table & smart TV.

The Double bedroom has a king double bed, 2 wardrobes, drawers, side cabinets and lamps

The bathroom is a large walk in wet room with electric shower, toilet, sink and electric towel rail.