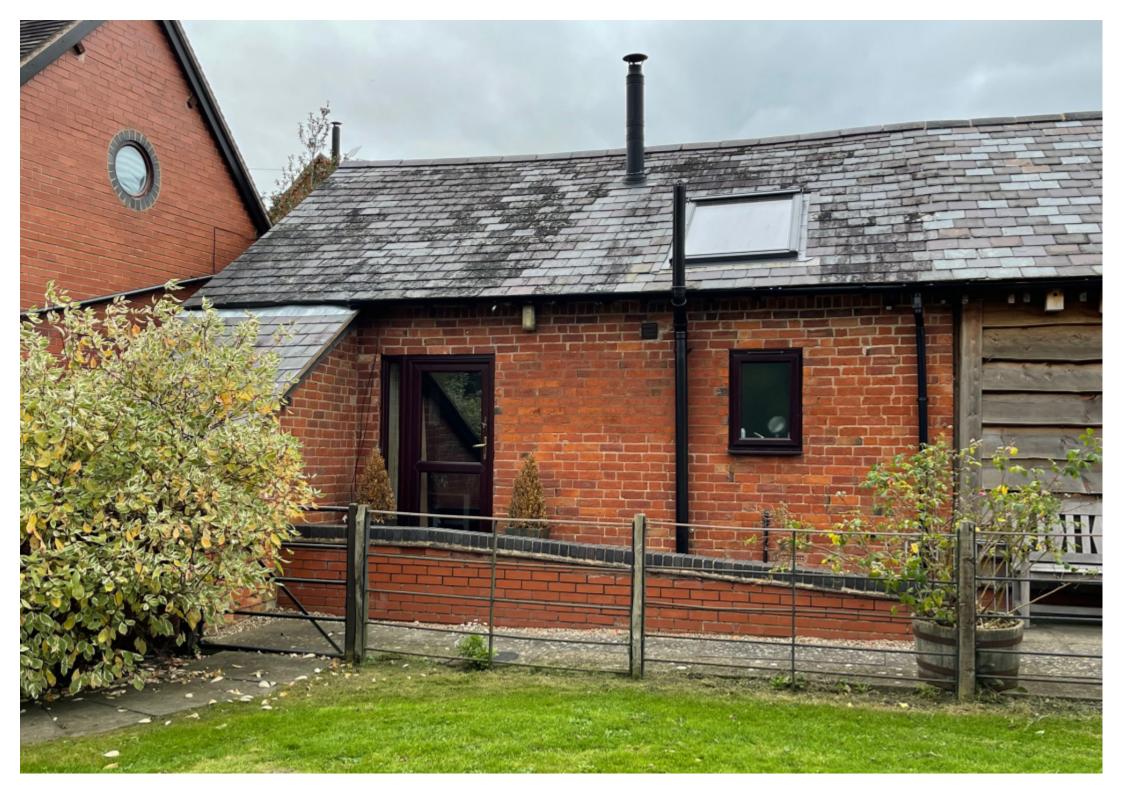

#### **Main Particulars**

This is a Annex/Bothy located within Lower Blacon Farm and adjacent to the main house and Blacon Barn.

The converted annex/Bothy is situated off the main Wolverton road in the village of Norton Lindsey and within 3 miles of Junction 15 of the M40 and 3.2 miles to Warwick Parkway.

The property is double glazed with storage heaters.