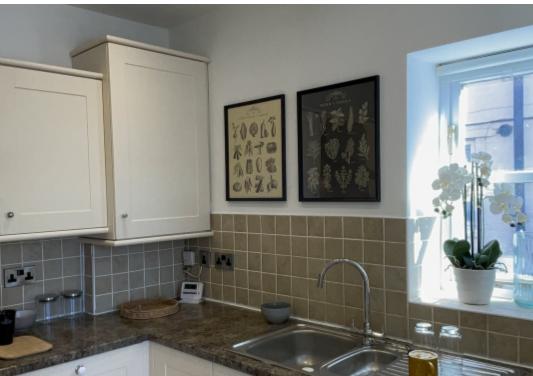

The property is accessed from a communal hallway into an entrance hall with alarm system and video phone entry.

A lounge with a feature fireplace opens to a fully fitted and modern kitchen.

The main bathroom is on the ground floor and is fitted with modern fixtures and bedroom two completes the accommodation on the ground floor.