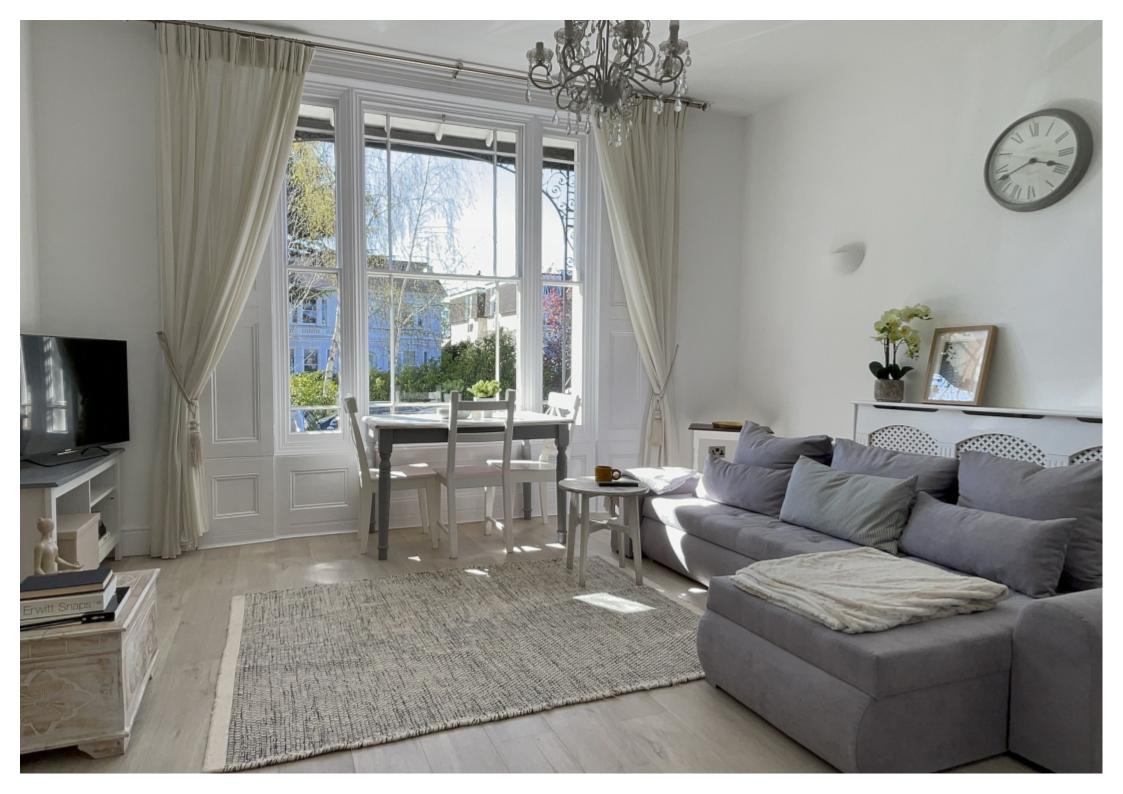

The property is accessed from a communal hallway into an entrance hall with alarm system and video phone entry.

A lounge with a feature fireplace opens to a fully fitted and modern kitchen.

The main bathroom is on the ground floor and is fitted with modern fixtures and bedroom two completes the accommodation on the ground floor.

Stairs lead you down to the main bedroom and en-suite.

Whilst the apartment is fitted with modern fixtures the owners have retained many of the original features and charm.

To the outside there are pleasant communal grounds and an allocated parking space.