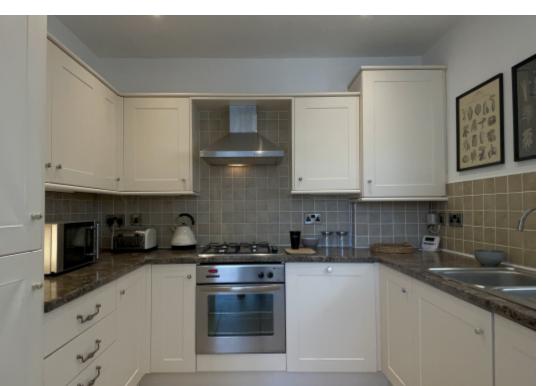

## **Key Features**

- Two Double Bedrooms
- One bedroom with En-Suite
- Main Bathroom

- Fully Fitted Kitchen & Appliances
- Sitting Room
- Allocated Parking

- Central Location
- Council Tax Band C

The property is accessed from a communal hallway into an entrance hall with alarm system and video phone entry.

A lounge with a feature fireplace opens to a fully fitted and modern kitchen.

The main bathroom is on the ground floor and is fitted with modern fixtures and bedroom two completes the accommodation on the ground floor.