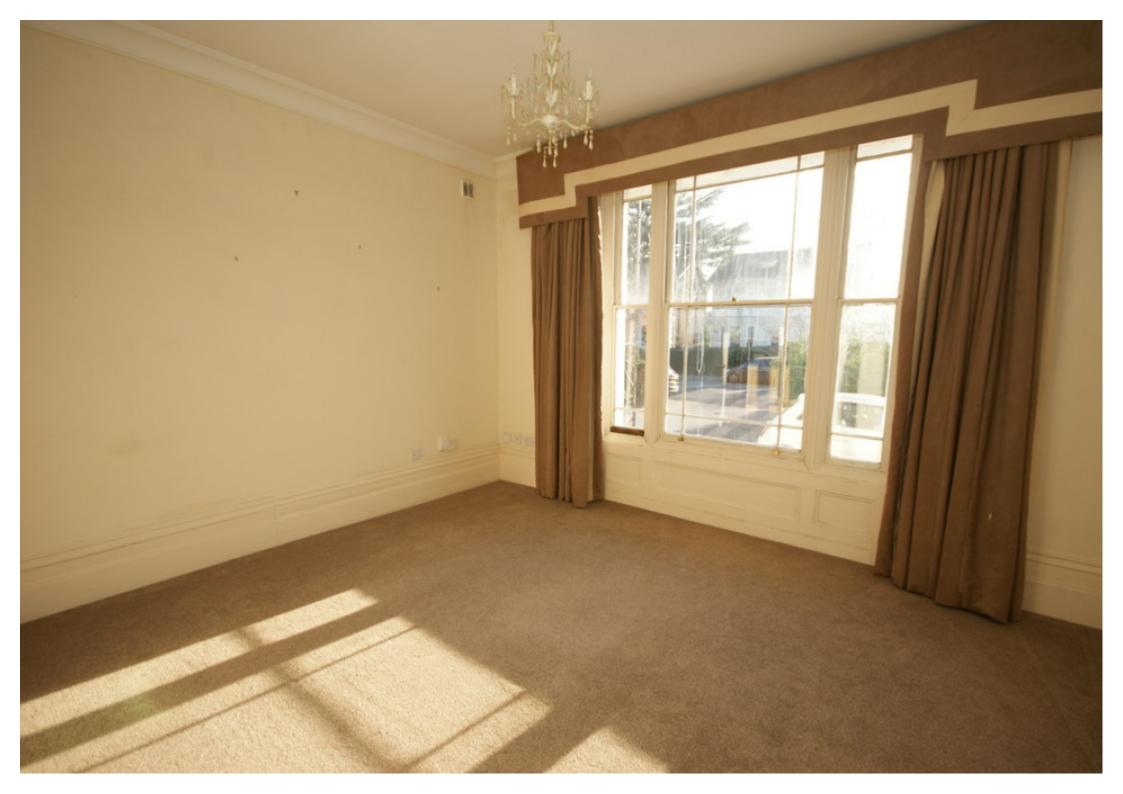

The property is accessed from a communal hallway into an entrance hall with video phone entry.

A lounge with large timber sash window opens to a fully fitted kitchen which has sliding doors to keep the lounge and kitchen as open plan or close off as needed.