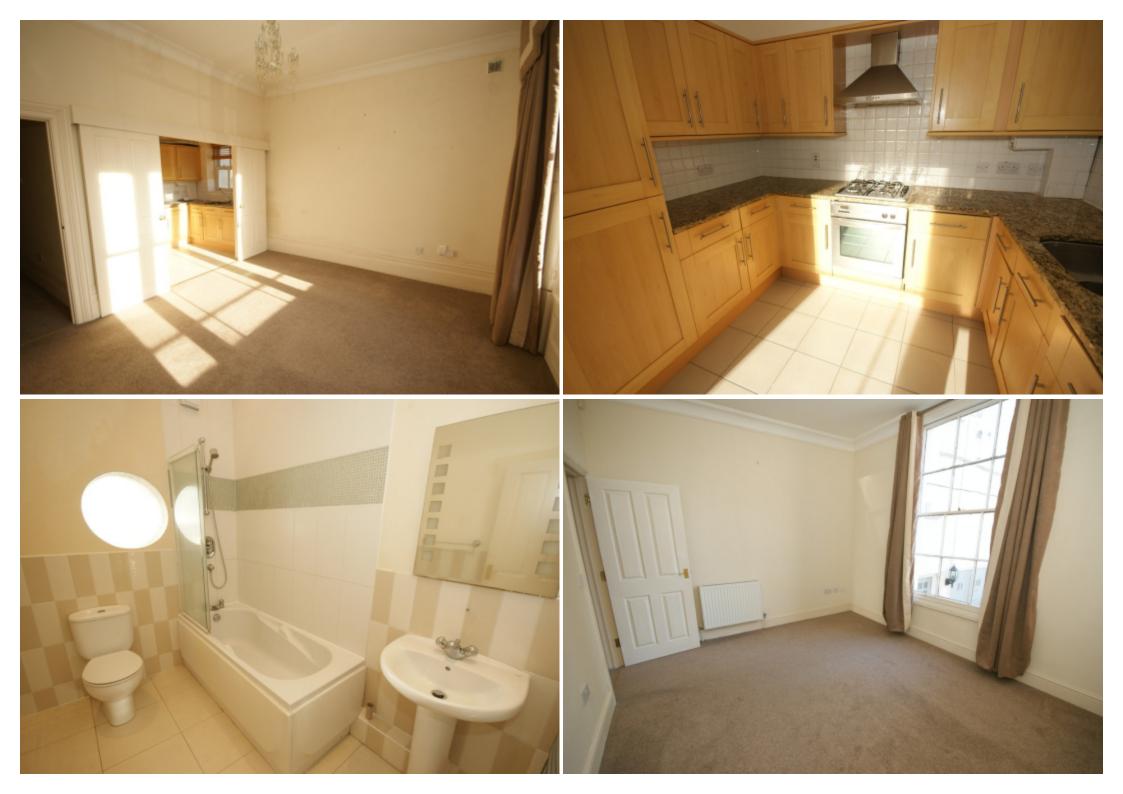

The property is accessed from a communal hallway into an entrance hall with video phone entry.

A lounge with large timber sash window opens to a fully fitted kitchen which has sliding doors to keep the lounge and kitchen as open plan or close off as needed.

The kitchen includes an intergrated fridge freezer, dishwasher and washer/dryer.

The main bedroom is to the rear and fitted with carpet and rear sash window.

The bathroom has a full white suite with shower over bath and half tiled walls.